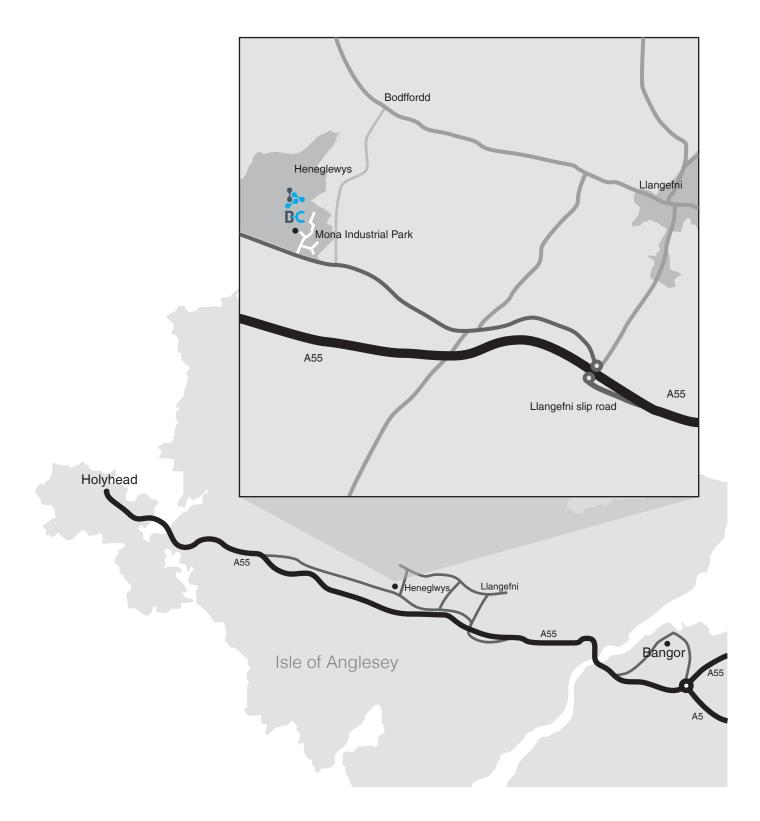

## **BC** Tech Transfer

Units 10–12 Mona Industrial Park Gwalchmai Isle of Anglesey LL65 4RJ t: +44 (0)1407 720972 www.bc.bangor.ac.uk

## How to find us

## By car

Follow the A55 on to Anglesey towards Holyhead.

Leave the A55 at junction 6, the Llangefni slip road.

Turn right at the first roundabout and then take the first exit off the second (sign posted Rhostrehwfa, Gwalchmai and Mona industrial estate).

Follow this road for approximately three miles and Mona Industrial Park is on your right.

When you turn into the industrial estate take the first right and then turn left and BC Tech Transfer is located in the three units in the right. The entrance is at the far end.